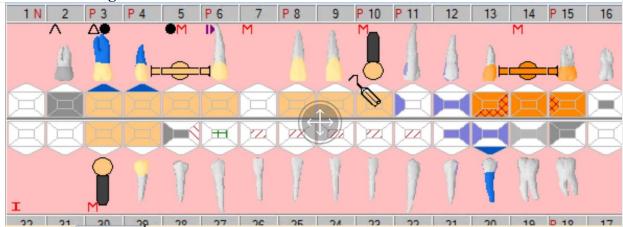

## MUSoD Rounds D4 Case Information

Missing Teeth: #1, #7, #14, #31, #32 Bridge from #4-6 with 6 replacing #7 in the arch Caries: #18M Recurrent, #11M, #13D Recurrent, #15 Recurrent Furcations: #3 Class 2 PARL: #3 MB Root, Large PARL between #20 and #21 **Clinical Findings:** 

Caries: #18M-RC, #13D-RC, #15 Recurrent Incisal Wear: 22-26 Fracture: #27-I, smooth RCT: #3, #4, #20 Crowns: #3, #8, #9, #30 Bridges: #4-6, \$13-15 Implant: #30 Prior Restorations: #2MODBL Amalgam, #11M Resin, #12MOD Resin, #16O Amalgam, #18MOL Amalgam, #19MOD Resin, #20MOD Resin, #21DO Resin, #28DO Amalgam

## MUSoD Rounds D4 Case Information

|                               | Condition                     |                       |            |               |                   |     |      |      | Clinical Attachment Loss |     |                   |                   |             |       |                 |       |                   |     |     |     |               |                                         | Print             |
|-------------------------------|-------------------------------|-----------------------|------------|---------------|-------------------|-----|------|------|--------------------------|-----|-------------------|-------------------|-------------|-------|-----------------|-------|-------------------|-----|-----|-----|---------------|-----------------------------------------|-------------------|
| 1 2                           | 3                             | 4                     | 5          |               | 6                 | 7   |      | 8    |                          | 9   |                   | 10                |             | 11    |                 | 12    |                   | 13  |     | 14  |               | 15                                      | 16                |
| 5 5 3<br>3 4 3<br>0 0 0 2 1 0 | 6 3 3 4<br>5 5 4 4<br>1 2 1 0 | 4 3 3<br>4 2 5<br>1 2 | 0 0        | 7<br>5<br>0 2 | 3 2<br>2 2<br>1 0 | 0 0 | 2    | 2 3  | 3 2<br>1 3<br>1          | 1 2 | 2 3<br>2 3<br>0 0 | 2 7<br>5 4<br>3 3 | 7<br>3<br>4 | 3 1 2 | 3 2<br>2 2<br>0 | 2 1 1 | 3 3<br>2 2<br>1 1 | 4   | 2   | 0   | 3             | 3 5 2 4                                 | 63<br>33<br>30    |
|                               | · · ·                         | • •                   |            | -             | •                 |     |      |      | •                        |     |                   | +                 | -           |       |                 | •     | • •               | 1   | •   |     | -1            | • •                                     | -                 |
| 4 2 3<br>3 2 3<br>0 0 0 1 0 0 | 3 3 3<br>2 2 2 2<br>1 1 1 0   | 3 2 4                 | 1          | 7             | 6 3<br>1 2<br>5 1 | 0 0 | 2    | 2 3  | 3 2                      | 1 3 | 3 3               | 5 4<br>3 4<br>2 0 | 7<br>6<br>1 | 3 2 1 | 3 3<br>2 2<br>1 | 3 2   | 3 2               | 3   | 3   | 0   | 7<br>2<br>0 5 | 3 4 2 3                                 | 7 3<br>3 2<br>4 1 |
| •                             | •••                           | • •                   |            | - 1           | 1.                |     |      |      |                          |     |                   |                   | •           | •     | •               | •     | •                 |     |     |     | 1             | • •                                     | 1.                |
| 0 0 0 0 0 0                   | 2 2 1                         | 2 1 3                 | 3 2        | 2 1           | 1.1               | 1 2 | 1 1  | 3 1  | 1                        | 2 1 | 1 1               | 1 1               | 2           | 1     | 1 2             | 1     | 1 2               | 1   | 1 1 |     |               | 2 2 2 2 2 2 2 2 2 2 2 2 2 2 2 2 2 2 2 2 |                   |
|                               | · · · ·                       | - 1                   |            |               |                   | •   | •    |      | •                        |     |                   |                   | •           |       |                 |       |                   |     |     |     |               |                                         |                   |
| 000000                        | 2 2 1<br>2 2 1<br>0 0 0 1     | 2 1 3                 | 2 1        | 1 1           | 2 1<br>2 2<br>0 1 | 2 2 | 1 1  | 1 1  | 1                        | 1 3 | 2 3               | 1 1               | 2           | 1     | 1 1             | 1     | 1 2               | 1   | 2 1 | 2 1 | 3 3           | 2 4                                     |                   |
|                               |                               | ۰.                    | •          | •             | •                 |     | • •  |      |                          | •   | •                 | •                 | -           | 1     |                 |       | •                 |     |     |     |               | • •                                     |                   |
| 32 31                         | 30                            | 29                    | 28         |               | 27                | 26  | ;    | 25   |                          | 24  |                   | 23                |             | 22    |                 | 21    |                   | 20  |     | 19  |               | 18                                      | 17                |
| Enamel Pearl                  |                               |                       | de 1       | Fur           | catio             | n o | n #2 | 2, G | rad                      | e 2 | E Fi              | irca              | tio         | on (  | n ‡             | ŧ3,   | De                | eep | Po  | ock | ets           |                                         |                   |
| Periodontal I                 |                               |                       | <b>.</b> . |               |                   |     |      |      |                          |     |                   |                   |             |       |                 |       |                   |     |     |     |               |                                         |                   |
| V – Advance                   |                               | onic                  | Perio      | odon          | titis             |     |      |      |                          |     |                   |                   |             |       |                 |       |                   |     |     |     |               |                                         |                   |
| Problem List                  | •                             |                       |            |               |                   |     |      |      |                          |     |                   |                   |             |       |                 |       |                   |     |     |     |               |                                         |                   |
| Caries<br>Defective Res       | tomotic                       |                       |            |               |                   |     |      |      |                          |     |                   |                   |             |       |                 |       |                   |     |     |     |               |                                         |                   |
| Esthetics                     | toratic                       | ms                    |            |               |                   |     |      |      |                          |     |                   |                   |             |       |                 |       |                   |     |     |     |               |                                         |                   |
| Fractured Toc                 | th                            |                       |            |               |                   |     |      |      |                          |     |                   |                   |             |       |                 |       |                   |     |     |     |               |                                         |                   |
| Gross Caries                  |                               |                       |            |               |                   |     |      |      |                          |     |                   |                   |             |       |                 |       |                   |     |     |     |               |                                         |                   |
| ARL                           |                               |                       |            |               |                   |     |      |      |                          |     |                   |                   |             |       |                 |       |                   |     |     |     |               |                                         |                   |
| Perio Disease                 |                               |                       |            |               |                   |     |      |      |                          |     |                   |                   |             |       |                 |       |                   |     |     |     |               |                                         |                   |
| oft Tissue Le                 | esion                         |                       |            |               |                   |     |      |      |                          |     |                   |                   |             |       |                 |       |                   |     |     |     |               |                                         |                   |
| Other:                        |                               |                       |            |               |                   |     |      |      |                          |     |                   |                   |             |       |                 |       |                   |     |     |     |               |                                         |                   |
| Click here to o               |                               |                       |            |               |                   |     |      |      |                          |     |                   |                   |             |       |                 |       |                   |     |     |     |               |                                         |                   |