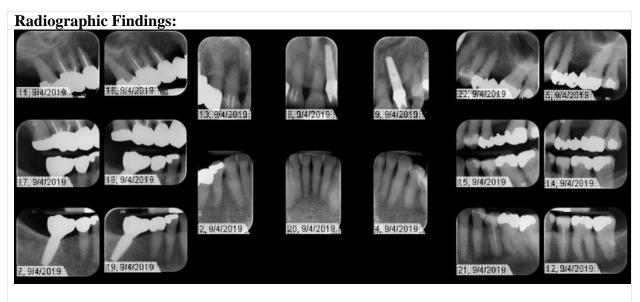

## MUSoD Rounds D4 Case Information

Missing Teeth: #1, #7, #14, #31, #32 Bridge from #4-6 with 6 replacing #7 in the arch Caries: #18M Recurrent, #11M, #13D Recurrent, #15 Recurrent Furcations: #3 Class 2 PARL: #3 MB Root, Large PARL between #20 and #21 **Clinical Findings:** 

Caries: #18M-RC, #13D-RC, #15 Recurrent Incisal Wear: 22-26 Fracture: #27-I, smooth RCT: #3, #4, #20 Crowns: #3, #8, #9, #30 Bridges: #4-6, \$13-15 Implant: #30 Prior Restorations: #2MODBL Amalgam, #11M Resin, #12MOD Resin, #16O Amalgam, #18MOL Amalgam, #19MOD Resin, #20MOD Resin, #21DO Resin, #28DO Amalgam